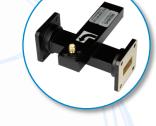

## Waveguide Couplers

3 port cross guide couplers manufacture in copper, brass or aluminium with either SMA or N-Type connectors.