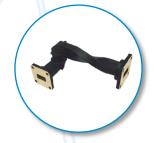

Frequency ranges up to 40 GHz, & WE-650to WR-28.

Waveguide Straights Made To Size, Spec & Finish with your choice of Flanges

Waveguide Bends

Can be made to E or H, cast or swept bends at various angles

0

Waveguide Twists Choice of Twists and bends with any combination of Flanges

## Available waveguide products

- Waveguide Bends (E&H Plane)
- Rectangular & Elliptical Waveguide
- Waveguide Twists Rigid & Flex
- Waveguide Tapers
- Bulkhead Assemblies

Precision Waveguide Solutions from a UK Supplier / Manufacturer