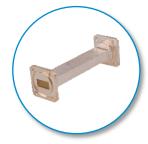

Frequency ranges up to 40 GHz, & WE-650to WR-28.

Waveguide Straights Made To Size, Spec & Finish with your choice of Flanges

Waveguide Bends

Can be made to E or H, cast or swept bends at various angles

0

Waveguide Twists Choice of Twists and bends with any combination of Flanges