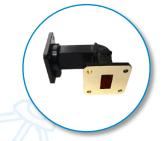

Waveguide Multi-Bends

Made to specification please apply for further details

with SMA or N-Type connectors & can be supplied with superior performance over a 20% bandwidth.

Waveguide Pressure Windows

Made from aluminium or brass

with Kapton windows.