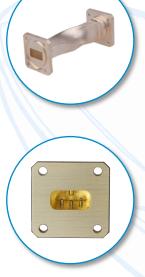

## Waveguide Couplers

3 port cross guide couplers manufacture in copper, brass or aluminium with either SMA or N-Type connectors.